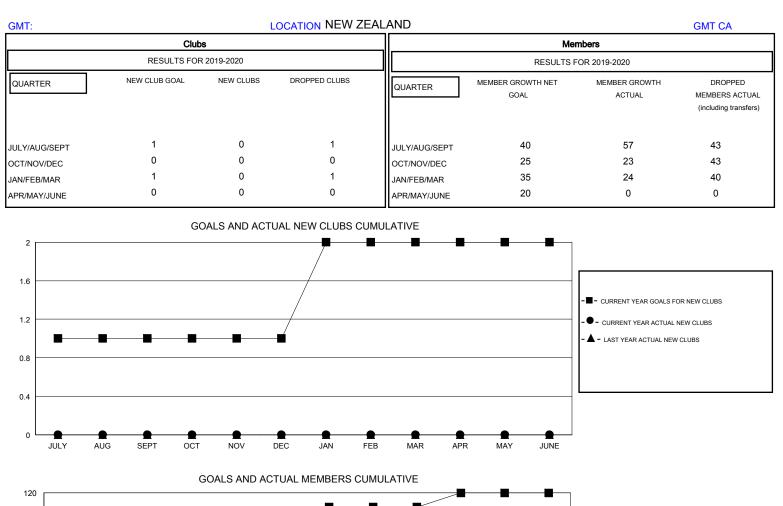

## MONTHLY MEMBERSHIP PROGRESS REPORT

## District 202 L

Results as of: 3/31/2020





| DROPPED CLUBS: 2 |     | 34 CLUBS OF 58 ADDED 1 OR MORE<br>NEW MEMBERS | GENDER DISTRIBUTION<br>MALE 1,086 (68.78%)<br>FEMALE 493 (31.22%) |              |
|------------------|-----|-----------------------------------------------|-------------------------------------------------------------------|--------------|
| DROPPED MEMBERS  |     |                                               | FEMALE 49                                                         | 3 (31.22 /0) |
| DECEASED         | 17  | CLICK HERE FOR CUMULATIVE<br>MEMBERSHIP DATA  | TOTAL FAMILY UNIT MEMBERS 15                                      |              |
| CLUB CANCELLED   | 0   |                                               | FAMILY MEMBERS PAYING HALF DUES                                   |              |
| OTHE