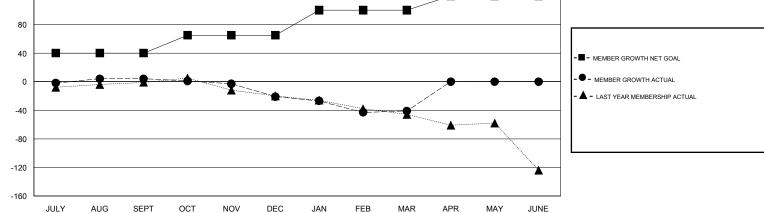

## MONTHLY MEMBERSHIP PROGRESS REPORT

## District 202 L

Results as of: 3/31/2020





| DROPPED CLUBS: 2 |     | 34 CLUBS OF 58 ADDED 1 OR MORE<br>NEW MEMBERS | GENDER DISTRIBUTION<br>MALE 1,086 (68.78%)<br>FEMALE 493 (31.22%) |              |
|------------------|-----|-----------------------------------------------|-------------------------------------------------------------------|--------------|
| DROPPED MEMBERS  |     |                                               | FEMALE 49                                                         | 3 (31.22 /0) |
| DECEASED         | 17  | CLICK HERE FOR CUMULATIVE<br>MEMBERSHIP DATA  | TOTAL FAMILY UNIT MEMBERS 15                                      |              |
| CLUB CANCELLED   | 0   |                                               | FAMILY MEMBERS PAYING HALF DUES                                   |              |
| OTHER